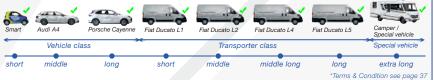

Note try our technical decision helper (on page 5) before buying your 2-post lift(s)!

# Included

Transporter adapters (4 pcs.)



Bracket for extension adapter (2 pcs.)



#### Videos











# Vehicle type / Wheelbase



# Heavy-Line 2-Post-Lift Item No.: TW250









### Description

This professional lift has a lifting capacity of 5.0 t and 3-stage telescopic lifting arms enabling you to lift anything from a small car to a transporter or a camper with a long wheelbase.

#### Features

- 1A Quality built with CE-Certificate
- Manufactured in accordance to ISO 9001
- Column chain guard
- Automatic safety-lock-relase system
- · Automatic arm-locking system
- 2 Hydraulic cylinders for powerful lifting and lowering
- Steel cable synchronization
- Special rolled section columns
- 3-stage telescopic lifting arms
- Anti-Lift-Up-Button, allows you to lower the lift without it having to rise before sinking plus a 230 V Euro-socket placed in the control box.
- NEW: Motor-Cover included Stylish design, dust prot