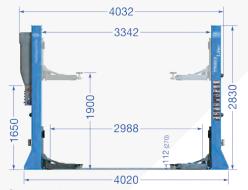

#### Dimensions

\*The height measurement is without plastic cover (cover is optional)

If space is a problem, the lift can also be constructed narrower than the specified total width! How it works? Contact us!

# Technical Data

| Lifting capacity                 | 5000 kg         |
|----------------------------------|-----------------|
| Lifting height max.              | 1900 mm/Ad 2080 |
| Lowest lifting point             | 112 mm          |
| Lifting, lowering time (approx.) | 45/30 sec.      |
| Power supply                     | 400 V / 3 Phase |
| Motor power                      | 2,2 kW          |
| Fusing                           | 16 A / type C   |
| Weight (approx.)                 | 970 kg          |
|                                  |                 |