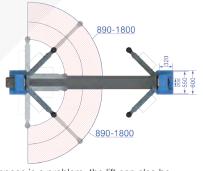

# Vehicle type / Wheelbase

#### Dimensions

\*The height measurement is without plastic cover (cover is optional)

If space is a problem, the lift can also be constructed narrower than the specified total width! How it works? Contact us!