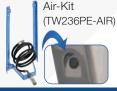

#### Features

- 1A Quality built with CE-Certificate
- Manufactured in accordance to ISO 9001
- Column chain guard
- Automatic safety-lock-relase system
- · Automatic arm-locking system
- 2 Hydraulic cylinders for powerful lifting and lowering
- Steel cable synchronization
- Special rolled section columns
- 3-stage telescopic lifting arms
- Anti-Lift-Up-Button, allows you to lower the lift without it having to rise before sinking plus a 230 V Euro-socket placed in the control box.
- NEW: Motor-Cover included Stylish design, dust protection and noise reduction
- Optional air connection (Air-Kit) available