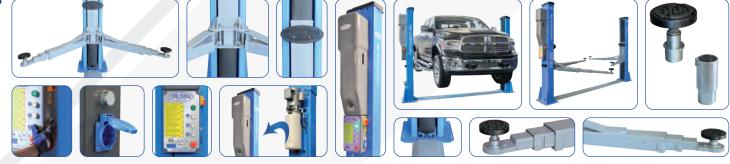

#### Features

- 1A Quality built with CE-Certificate
- Manufactured in accordance to ISO 9001
- Column chain guard
- Automatic safety-lock-relase system
- · Automatic arm-locking system
- 2 Hydraulic cylinders for powerful lifting and lowering
- Steel cable synchronization
- Special rolled section columns
- 3-stage telescopic lifting arms
- Anti-Lift-Up-Button, allows you to lower the lift without it having to rise before sinking plus a 230 V Euro-socket placed in the control box.
- NEW: Motor-Cover included Stylish design, dust protection and noise reduction
- Optional air connection (Air-Kit) available

#### Delivery contents

- Lift incl. Power unit and Motor-Cover
- Heavy duty anchor bolts (12 pcs.)
- Transporter adapters (4 pcs.)
- Bracket for extension adapter
- Rubber door protectors | English instruction manual
- Examination book and CE-Certificate
- Product video online | Assembly video online