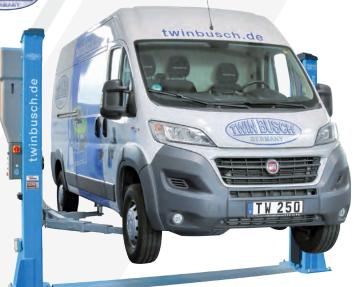

# Heavy-Line 2-Post-Lift Item No.: TW250

### Description

This professional lift has a lifting capacity of 5.0 t and 3-stage telescopic lifting arms enabling you to lift anything from a small car to a transporter or a camper with a long wheelbase.

#### Features

- 1A Quality built with CE-Certificate
- Manufactured in accordance to ISO 9001
- Column chain guard
- Automatic safety-lock-relase system
- · Automatic arm-locking system
- 2 Hydraulic cylinders for powerful lifting and lowering
- Steel cable synchronization
- Special rolled section columns
- 3-stage telescopic lifting arms
- Anti-Lift-Up-Button, allows you to lower the lift without it having to rise before sinking plus a 230 V Euro-socket placed in the control box.
- NEW: Motor-Cover included Stylish design, dust protection and noise reduction
- Optional air connection (Air-Kit) available