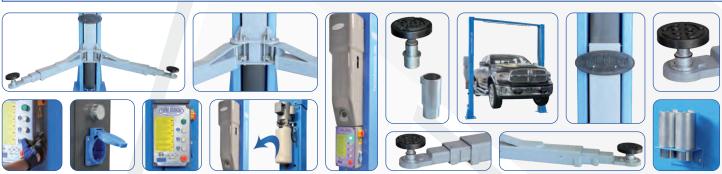

### **Features**

- 1A Quality built with CE-Certificate
- Manufactured in accordance to ISO 9001
- · Column chain guard
- Automatic safety-lock-relase system
- Automatic arm-locking system
- Two hydraulic cylinders provide powerful lifting and lowering
- Steel cable synchronization
- · Special rolled section columns
- 3-stage telescopic lifting arms
- Anti-Lift-Up-Button, allows you to lower the lift without it having to rise before sinking plus a 230 V Euro-socket placed in the control box.
- NEW: Motor-Cover included Stylish design, dust protection and noise reduction
- Optional air connection (Air-Kit) available

# Delivery contents

- Lift incl. Power unit and Motor-Cover
- Heavy duty anchor bolts (12 pcs.)
- Transporter adapters (4 pcs.)
- Bracket for extension adapter
- Rubber door protectors | English instruction manual
- Examination book and CE-Certificate
- Product video online | Assembly video online

Wheel gripper (set of 4) Item No.: TW260RAD

LED lighting (LED-KIT) for 2-post lifts (Item No.: TWLED-2B)

Further accessories can be found at www.twinbusch.co.uk