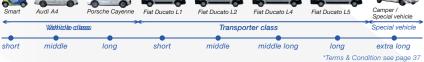

g arms
- Anti-Lift-Up-Button, allows you to lower the lift without it having to rise before sinking plus a 230 V Euro-socket placed in the control box.
- NEW: Motor-Cover included Stylish design, dust protection and noise reduction
- Optional air connection (Air-Kit) available

# Delivery contents

- Lift incl. Power unit and Motor-Cover
- Heavy duty anchor bolts (12 pcs.)
- Transporter adapters (4 pcs.)
- Bracket for extension adapter
- Rubber door protectors | English instruction manual
- Examination book and CE-Certificate
- Product video online | Assembly video online



Note try our technical decision helper (on page 5) before buying your 2-post lift(s)!





4 pcs. Practical storage bracket for two extension adapters (2 pcs.)



video

Assembly video 🔳



# Vehicle type / Wheelbase





## **Dimensions**



890-1800 890-1800

If space is a problem, the lift can also be constructed narrower than the specified total width! How it works? Contact us!

# Technical Data

| Lifting capacity                 | 5000 kg         |
|----------------------------------|-----------------|
| Lifting height max.              | 1900 mm/Ad 2080 |
| Lowest lifting point             | 112 mm          |
| Lifting, lowering time (approx.) | 45/30 sec.      |
| Power supply                     | 400 V / 3 Phase |
| Motor power                      | 2,2 kW          |
| Fusing                           | 16 A / type C   |
| Weight (approx.)                 | 1070 kg         |
|                                  |                 |

Further information to be found at www.twinbusch.co.uk

Optiona