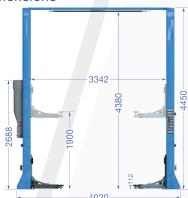

## **Dimensions**

890-1800 890-1800

If space is a problem, the lift can also be constructed narrower than the specified total width! How it works? Contact us!

# Technical Data

| Lifting capacity                 | 5000 kg         |
|----------------------------------|-----------------|
| Lifting height max.              | 1900 mm/Ad 2080 |
| Lowest lifting point             | 112 mm          |
| Lifting, lowering time (approx.) | 45/30 sec.      |
| Power supply                     | 400 V / 3 Phase |
| Motor power                      | 2,2 kW          |
| Fusing                           | 16 A / type C   |
| Weight (approx.)                 | 1070 kg         |
|                                  |                 |