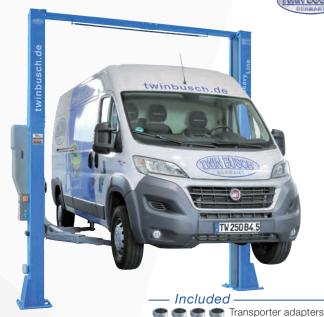

# Heavy-Line 2-Post-Lift Item No.: TW250B4.5

# Description

This professional lift has a lifting capacity of 5.0 t and 3-stage telescopic lifting arms enabling you to lift anything from a small car to a transporter or a camper with a long wheelbase. With a height of 4450 mm, you can lift vehicles such as Fiat Ducato or a Mercedes sprinter e.g.

# Delivery contents

- Lift incl. Power unit and Motor-Cover
- Heavy duty anchor bolts (12 pcs.)
- Transporter adapters (4 pcs.)
- Bracket for extension adapter
- Rubber door protectors | English instruction manual
- Examination book and CE-Certificate
- Product video online | Assembly video online