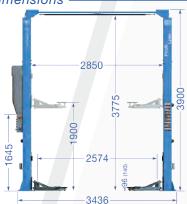

# **Dimensions**

3436 890-1390 620-880

If space is a problem, the lift can also be constructed narrower than the specified total width! How it works? Contact us!

# Technical Data

| Lifting capacity                 | 3600 kg         |
|----------------------------------|-----------------|
| Lifting height max.              | 1900 mm/Ad 2080 |
| Lowest lifting point             | 96 mm           |
| Lifting, lowering time (approx.) | 45/30 sec.      |
| Power supply                     | 400 V / 3 Phase |
| Motor power                      | 2,2 kW          |
| Fusing                           | 16 A / type C   |
| Weight (approx.)                 | 670 kg          |
|                                  |                 |