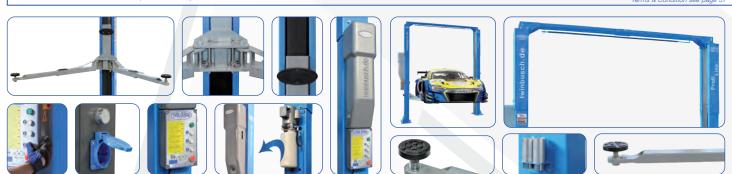

# Description

The Profi-Line lift has an automatic safety lock release system, height adjustable lifting pads, transporter adapters, clear floor drive through and an automatic limit switch, which cuts off the power if a vehicle reaches the height limit.

#### - Features

- 1A Quality built with CE-Certificate
- Manufactured in accordance to ISO 9001
- Column chain guard
- Automatic safety lock-release system
- Special rolled section columns
- 2 Hydraulic cylinders for powerful lifting and lowering
- Automatic arm-locking-system
- Steel cable synchronization
- Telescopic lifting arms
- Anti-Lift-Up-Button, allows you to lower the lift without it having to rise before sinking plus a 230 V Euro-socket placed in the control box.
- NEW: Motor-Cover included Stylish design, dust protection and noise reduction
- Optional air connection (Air-Kit) available

#### Delivery contents

- Lift incl. Power unit and Motor-Cover
- Heavy duty anchor bolts (10 pcs.)
- Transporter adapters (4 pcs.)
- · Bracket for extension adapter
- Rubber door protectors | English instruction manual
- Examination book and CE-Certificate
- Product video online | Assembly video online