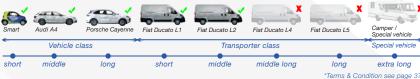

wer the lift without it having to rise before sinking plus a 230 V Euro-socket placed in the control box.
- NEW: Motor-Cover included Stylish design, dust protection and noise reduction
- Optional air connection (Air-Kit) available

#### Delivery contents

- Lift incl. Power unit and Motor-Cover
- Heavy duty anchor bolts (10 pcs.)
- Transporter adapters (4 pcs.)
- · Bracket for extension adapter
- Rubber door protectors | English instruction manual
- Examination book and CE-Certificate
- Product video online | Assembly video online



Note try our technical decision helper (on page 5) before buying your 2-post lift(s)!







230 V socket

placed in the

control box

Practical storage bracket for two extension adapters (2 pcs.)







video

Assembly video 🔳



# Vehicle type / Wheelbase





# **Dimensions**



3436 890-1390 620-880

If space is a problem, the lift can also be constructed narrower than the specified total width! How it works? Contact us!

# Technical Data

| Lifting capacity                 | 3600 kg         |
|----------------------------------|-----------------|
| Lifting height max.              | 1900 mm/Ad 2080 |
| Lowest lifting point             | 96 mm           |
| Lifting, lowering time (approx.) | 45/30 sec.      |
| Power supply                     | 400 V / 3 Phase |
| Motor power                      | 2,2 kW          |
| Fusing                           | 16 A / type C   |
| Weight (approx.)                 | 670 kg          |
|                                  |                 |

Further information to be found at www.twinbusch.co.uk