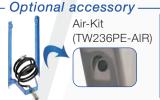

#### - Features

- 1A Quality built with CE-Certificate
- Manufactured in accordance to ISO 9001
- Column chain guard
- Automatic safety lock-release system
- Special rolled section columns
- 2 Hydraulic cylinders for powerful lifting and lowering
- Automatic arm-locking-system
- Steel cable synchronization
- Telescopic lifting arms
- Anti-Lift-Up-Button, allows you to lower the lift without it having to rise before sinking plus a 230 V Euro-socket placed in the control box.
- NEW: Motor-Cover included Stylish design, dust protection and noise reduction
- Optional air connection (Air-Kit) available