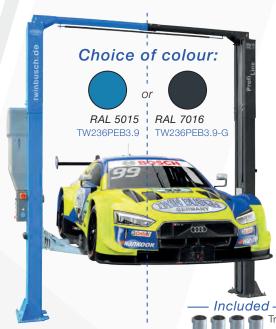

# Profi-Line 2-Post-Lift Item No.: TW236PEB3.9 /-G

#### - Features

- 1A Quality built with CE-Certificate
- Manufactured in accordance to ISO 9001
- Column chain guard
- Automatic safety lock-release system
- Special rolled section columns
- 2 Hydraulic cylinders for powerful lifting and lowering
- Automatic arm-locking-system
- Steel cable synchronization
- Telescopic lifting arms
- Anti-Lift-Up-Button, allows you to lower the lift without it having to rise before sinking plus a 230 V Euro-socket placed in the control box.
- NEW: Motor-Cover included Stylish design, dust protection and noise reduction
- Optional air connection (Air-Kit) available